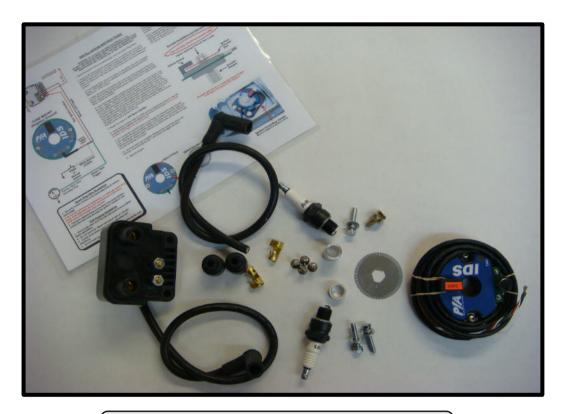

## Power Arc Ignition For Ural's

Raceway is the exclusive distributor of Ural specific Power Arc ignition systems. Retrofit your Ducati or type 3 thru 5 Russian ignitions. Two ignition curves are loaded into the processor - one is the standard Ural/Ducati curve, the second curve can be accessed via momentary on, toggle or VOES switch. Changing curves allows an engine in detonation to operate with a less aggressive curve so as to avoid abnormal combustion problems. Optical reader triggered ignition means no spark scatter on acceleration /deceleration (in other words you get very precise timing) Coil receives no current if the engine is not turning over (no "hot" coils ever). Multi-Spark feature (fires three times each firing cycle (means all the fuel is burned in the cylinder) - results in low emissions more power, stable idling, improved acceleration - eliminates carburetor popping. Simple installation, built in LED timing light. Tach lead and rev limiter standard. Custom coil mount available. Complete with necessary installation hardware, plug wires and plugs